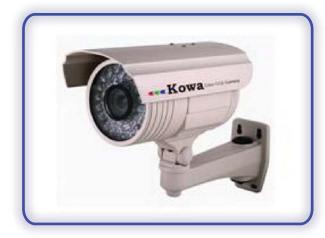

## Model: KW-880IR

## **Features**

- 1/3" Sony Super HAD CCD/480 TV Lines
- BIG LED 36 pcs/0.8 mm
- Zoom Lens 4-9 mm/IP 66
- Rang 30-40 Meter
- Cable in side of bracket
- Auto BLC, AGC, ATW

| MODEL NO.                       | KW-880IR                                    |
|---------------------------------|---------------------------------------------|
| Pick up Element                 | 1/3" Sony Super HAD CCD                     |
| Effective Picture Element (H"V) | PAL : 752x582 NTSC:768x494                  |
| Horizontal Resolution           | 480 TV Line                                 |
| S/N Raito                       | More than 48dB                              |
| Clock Frequency (MHZ)           | PAL: 18.9375 NTSC:28.636                    |
| Scanning System                 | 2:1 interlace                               |
| Minimum Illumination            | 0 Lux (with IR LED ON)                      |
| Synchronous System              | Internal, Negative sync                     |
| Auto Electronic Shutter         | PAL: 1/50s~1/100,000s NTSC:1/60s~1/100,000s |
| Gamma Characteristic            | 0.45                                        |
| IR Distance                     | 50 Meters (with 36 Units Infrared LED)      |
| IR Status                       | Under 10 Lux by CDS                         |
| IR Power On                     | CDS Auto Control                            |
| Video Output                    | 1 Vpp.75 Ω                                  |
| Auto Gain Control               | Auto                                        |
| Power Current                   | 12VDC (±10%) 700mA                          |
| Lens                            | 4-9 mm (optinal)                            |
| Water Resistance                | IP66                                        |
| Dimension (mm)                  | 192(W) x 100(H) x 95(D)                     |
| Weight (g)                      | 1200                                        |
| Strong Temperature              | -30~+60°C RH95% Max                         |
| Operating Temperature           | -10~+50°C RH95% Max                         |