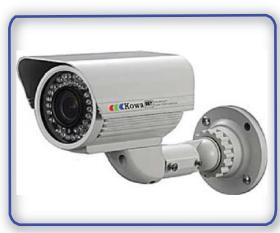

## Model: KW-57S IR

## **Features**

- 1/3" Sony Super HAD CCD II
- Lens 2.8-12mm / 700 TVL
- Built-in 36PCS IR LED
- Effective range up to 30M
- Weatherproofing IP 66
- OSD Menu Setup

| Model                           | KW-57S                                        |
|---------------------------------|-----------------------------------------------|
| Pick up Element                 | 1/3" SONY Super HAD CCD II                    |
| Effective Picture Element (HxV) | NTSC:976(H)×494(V) PAL:976(H)x582(V)          |
| Horizontal Resolution           | 700 TV Line                                   |
| Minimum Illumination            | 0.001 Lux/F1.2<br>0Lux (with IR LED ON)       |
| S/N Ratio                       | More than 52dB                                |
| Scanning System                 | 2:1 interface                                 |
| Synchronous System              | Internal, Negative sync.                      |
| Auto Electronic Shutter         | NTSC: 1/60s~1/100,000s, PAL: 1/50s~1/100,000s |
| Gama Characteristic             | 0.45                                          |
| IR Distance                     | 30 Meters (with ¢ 5X36PCS Infrared LED)       |
| IR Status                       | Under 10Lux by CDS                            |
| IR Power On                     | CDS AUTO Control                              |
| Video Output                    | 1Vpp, 75Ω                                     |
| Auto Gain Control               | Auto                                          |
| Power/Current                   | DC12V(+/-10%)/450mA                           |
| Lens                            | 2.8-12mm Manual Zoom Lens                     |
| Dimension (mm)                  | 256(W)x143(H)x86(D)                           |
| Weight (g)                      | 1600                                          |
| Storage Temperature             | -30~+60°C RH95% MAX                           |
| Operating Temperature           | -10~+50°C RH95% MAX                           |