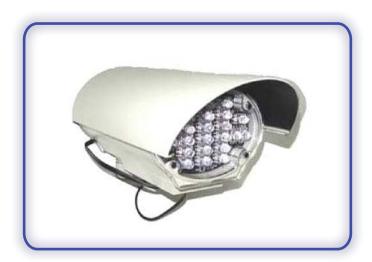

## Model: KB-788IR

## **Features**

- Only IR LED Super Bright
- Large LED 24 pcs./100° Degree
- AC 90-260 Voltage
- Range 70 Meter up

## **Spectification**

| MODEL NO                        |                                                         |
|---------------------------------|---------------------------------------------------------|
| MODEL NO.                       | KB-788IR                                                |
| IR Range                        | 150~200M (492FT~656FT)                                  |
| LED                             | 24 Pieces                                               |
| IR Wave Length                  | 850mm                                                   |
| IR Radiation Angle              | 100 Degrees                                             |
| IR Life Time                    | 20,000 Hours                                            |
| IR Control                      | Automatic Photo Cell Sensor                             |
| IR Sensitivity                  | Variable Through VR (Select a timing to turn on or off) |
| Front and Rear Cover of Housing | High impact Poly Carbonate (Unbreakable)                |
| Housing and Sunshield           | Aluminum Alloy                                          |
| Power Source                    | 90~260V AC                                              |
| Power Consumption               | 2.5A (Max)                                              |
| Ambient                         | -10~50°C (14°F~122°F)/30-90°C                           |
| Dimensions                      | 147(W)*107(H)*180(D)mm(5.8"x4.2"x7.1")                  |
| Weights                         | Apporox. 1.8 KGS (41bs)                                 |